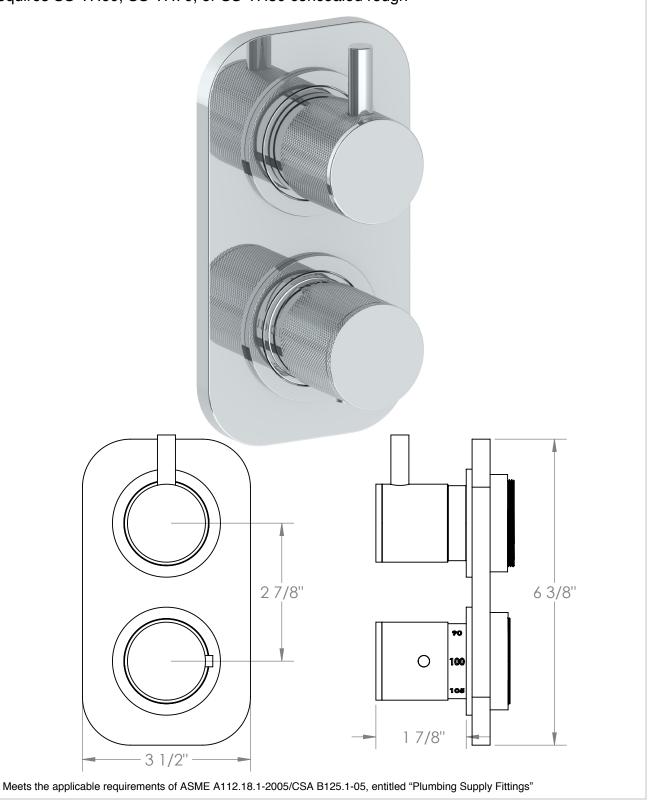

### 22-T25-TIC

Wall Mounted Mini Thermostatic Shower Trim with built-in control Requires SS-TH60, SS-TH70, or SS-TH80 concealed rough

# WATERMARK DESIGNS 8/23/2019