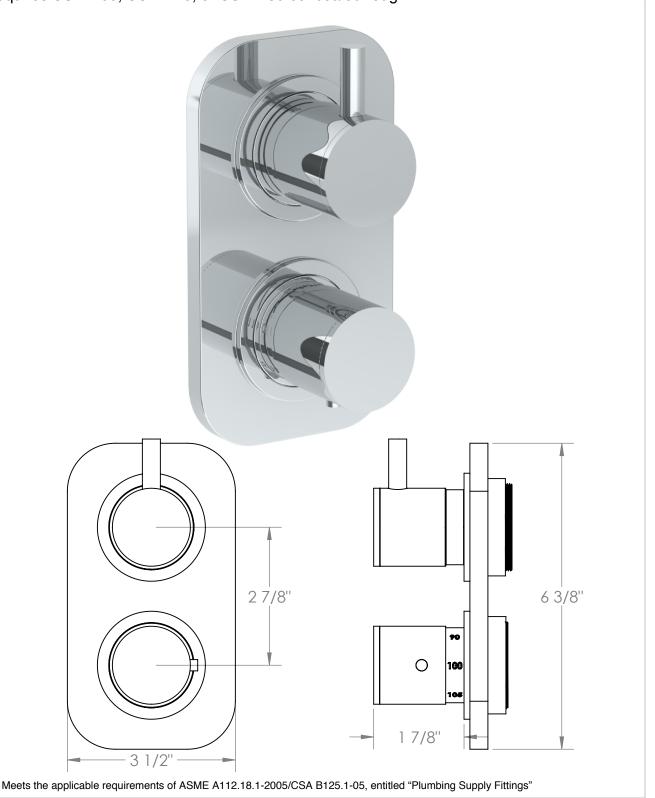

### 22-T25-TIB

Wall Mounted Mini Thermostatic Shower Trim with built-in control Requires SS-TH60, SS-TH70, or SS-TH80 concealed rough

# WATERMARK DESIGNS 8/23/2019